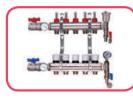

### Manifolds & Pumps

#### Single and 2-12 Ports Underfloor Heating Brass, or Stainless Steel Manifolds

- · Push fittings/ easy to install
- Available with up to 12 ports
- · Supplied pre-mounted on installation brackets
- Flow meters
- Valves on return manifold accepts a thermoelectric type head for remote control of each zone
- · Connections are euroconus
- 16mm standard euroconus connections,
- 12, 15, 17, 20mm alternative connections available
- Usual working temperature 82 C
- Max working temperature 105 C
- Max working pressure 3 bar
- Max test pressure 10 bar