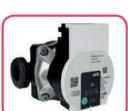

#### Grundfos UPM3 AUTO Pump (A Rated)

- Glandless High Efficiency circulator for integration in HVAC systems; EEI ≤ 0.20 EN16297/3
- · Smallest design ever for a circulator; smaller than the well-known UPS circulator
- Internally controlled circulator
- · Active or passive inrush current limitation
- Ambient temperatures of up to 70 °C

#### Wilo Yonos PARA High Flow Pump (A Rated)

- The Yonos PARA High Flow is a high efficiency product
- Self regulating electronic pump with Delta P variable / Delta P constant / n\_const
- Medium temperature range: from -20°C up to +110°C
- · No additional balancing needed
- · Easy to install
- · Short power cable with overmoulded Molex connector on demand
- No interface to control the pump by external signals Pressure rating: PN10