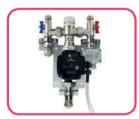

### Single Zone/ Room Kit What's included in the kit:

- · Grundfos Pump ('A' rated, EuP ready)
- Temperature Control Mixing Unit.
- 16mm 5 Multilayers Pipe
- Room edge insulation
- Pipe Cutter
- Pipe Staple Clips
- · Euroconus Connectors to connect pipe to manifold
- · Covers up to 30m<sup>2</sup>

### Multi Zone/ Room Water Kit What's included in kit:

- Complete Manifold Kit with flow metres, temperature gauge and Pressure Gauge, pre-mounted onto installation bracket
- Grundfos Pump ('A' rated, EuP ready)
- Temperature Control Mixing Unit.
- 16mm 5 Multilayers Pipe
- Room edge insulation
- Pipe Cutter
- Pipe Staple Clips
- · Euroconus Connectors to connect pipe to manifold
- Covers from 30 to 240 m<sup>2</sup>