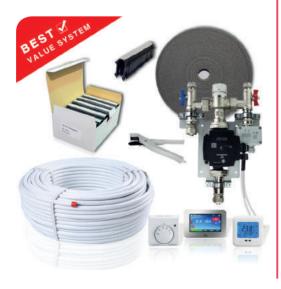

### Single Zone/ Room Kit What's included in the kit:

- · Grundfos Pump ('A' rated, EuP ready)
- Temperature Control Mixing Unit.
- 16mm 5 Multilayers Pipe
- Room edge insulation
- Pipe Cutter
- Pipe Staple Clips
- · Euroconus Connectors to connect pipe to manifold
- · Covers up to 30m<sup>2</sup>

### Multi Zone/ Room Water Kit What's included in kit:

- Complete Manifold Kit with flow metres, temperature gauge and Pressure Gauge, pre-mounted onto installation bracket
- Grundfos Pump ('A' rated, EuP ready)
- Temperature Control Mixing Unit.
- 16mm 5 Multilayers Pipe
- Room edge insulation
- Pipe Cutter
- Pipe Staple Clips
- · Euroconus Connectors to connect pipe to manifold
- Covers from 30 to 240 m<sup>2</sup>