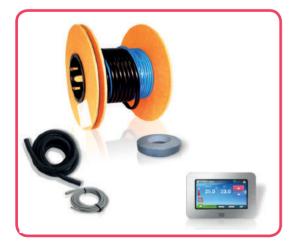

### **Under Tile Loose Cable**

Suitable for under tiles, our system consists of a 230V 18W per linear metre cable which can be rolled out and to fit any shape room. Within the cable is a thin 2mm heating cable.

### **Technical Data**

- 50 Year Warranty
- Metre cable length available 11.1, 16.7, 22.2, 27.8, 33.3, 38.9, 44.4, 50, 55.5, 66.6, 77.7, 88.8, 99.9, 111, 133.2, 140, 150, 166.5, 180
- 18W Output per Linear Metre
- · Cable Diameter: 2mm
- Max. Ambient Temp: 30°C
- Min. Installation Temp: 5°C
- Rated Voltage: 230V
- · Lead Wire Length: 2.0m
- Twin Conductor Heating Cable
- Conductor Insulation Fluoropolymer

### **Included with kit:**

- 1. Cable
- 2. Conduit pipe 2 metre
- 3. Tape x 1 roll (2cm\*50m)
- 4. Installation manual

| Cable Length | Order Code      | 100w per M² | 150w per M²        | 200w per M² |
|--------------|-----------------|-------------|--------------------|-------------|
| 11.1m        | Loosecable11.1  | 2 m²        | 1.3 m²             | 1 m²        |
| 16.7m        | Loosecable16.7  | 3m²         | 2 m²               | 1.5 m²      |
| 22.2m        | Loosecable22.2  | 4 m²        | 2.6 m <sup>2</sup> | 2 m²        |
| 27.8m        | Loosecable27.8  | 5 m²        | 3.3 m²             | 2.5 m²      |
| 33.3m        | Loosecable33.3  | 6 m²        | 4 m²               | 3 m²        |
| 38.9m        | Loosecable38.9  | 7 m²        | 4.6 m <sup>2</sup> | 3.5 m²      |
| 44.4m        | Loosecable44.4  | 8 m²        | 5.3 m²             | 4 m²        |
| 50m          | Loosecable50    | 9 m²        | 6 m²               | 4.5 m²      |
| 55.5m        | Loosecable55.5  | 10 m²       | 6.66 m²            | 5 m²        |
| 66.6m        | Loosecable66.6  | 12 m²       | 8 m²               | 6 m²        |
| 77.7m        | Loosecable77.7  | 14 m²       | 9.33 m²            | 7 m²        |
| 88.8m        | Loosecable88.8  | 16 m²       | 10.66 m²           | 8 m²        |
| 99.9m        | Loosecable99.9  | 18 m²       | 12 m²              | 9 m²        |
| 111m         | Loosecable111   | 20 m²       | 13.33 m²           | 10 m²       |
| 133.2m       | Loosecable133.2 | 24 m²       | 16 m²              | 12 m²       |
| 140m         | Loosecable140   | 25 m²       | 16.6 m²            | 12.5 m²     |
| 150m         | Loosecable150   | 27 m²       | 18 m²              | 13.5 m²     |
| 166.5m       | Loosecable166.5 | 300 m²      | 20 m²              | 15 m²       |
| 180m         | Loosecable180   | 32.4 m²     | 21.6 m²            | 16 m²       |