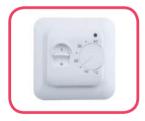

#### Standard Thermostat w/ Central Knob Suitable for Electric Undefloor Heating, 16A

Easy wall mounted thermostat. Turn the dial to set to your required temperature. Can be manually switched off. Has LED light to indicate when heating is on.

Power Supply: 230V 50Hz. Temperature setting range between 10°C - 30°C Suitable for Electric underfloor heating systems.