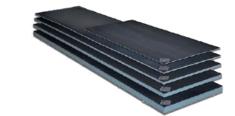

# **XPS Insulation board**

XPS (Extruded Polystyrene) insulation boards are designed specifically to provide an insulation barrier underneath electric underfloor heating systems.

It can easily be fitted on top of concrete/screeded floors and evenly laid wooden floorboards.

- · Thermal highly compressed boards
- Size 1200mm x 600mm (0.72m<sup>2</sup>)
- Light weight, high efficiency

- Perfect for concrete or screeded floor
- · Suitable for evenly laid wooden floorboards
- Available in 6mm and 10mm thickness

# Tile backed board

Tile backer insulation boards provide first class heat insulation for underfloor heating and superb waterproof surface to afix tiles. The XPS (Extruded Polystyrene) board is coated with a reinforced cement based flexible mortar ensuring the easiest of fitting and tiling.

- · Perfect for wooden/subfloors on top of joists
- Size 1200mm x 600mm (0.72m<sup>2</sup>)
- Available in 6mm and 10mm thickness
- XPS insulation board is sandwiched between reinforced cement
- Premium engineered