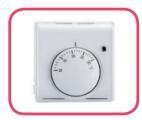

#### Mechanical Thermostat w/ Central Knob Suitable for Water Underfloor Heating, 3A

Easy wall mounted thermostat. Turn the dial to set to your required temperature. Power Supply: 230V 50Hz. Temperature setting range between 10°C - 30°C Suitable for Water underfloor heating systems.