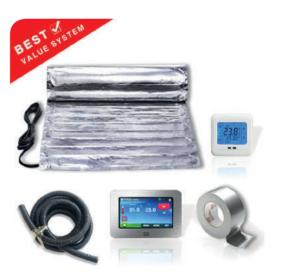

# **Under Wood/Laminate Heat Mat**

Aluminium heatmats are suitable for all types of wooden floors, including; laminate, floorboards, solid wood and engineered wood. Flooring thickness must not exceed 18mm. This type of mat is not suitable for vinyl and carpet. Within the mat is a thin 1.0 mm heating cable which is pre-woven into a 500mm wide foil mesh.

# **Technical Data**

- 50 Year Warranty
- Available in 140w per m<sup>2</sup> output
- Various m<sup>2</sup> 1, 1.5, 2, 2.5, 3, 4,
- 5, 6, 7, 8, 9, 10, 11, 12m<sup>2</sup>
- Cable Diameter: 1.0 mm
- Lead Wire Length: 3.0 m
- Rated Voltage: 230 V
- Twin Conductor Heating Cable
- Conductor Insulation Fluoropolymer
- · Full earth screen providing electrical safety

### Included with kit:

- 1. 140w per sqm foil heating kit
- 2. Conduit pipe 2 metre
- 3. Roll of aluminium tape
- 4. Installation manual

Ideal for: Bathrooms, Kitchens, Lounges, Dining Rooms

Largest mat size is 12m<sup>2</sup>. When ordering 13m<sup>2</sup> or higher, you will receive 2 mats to meet you required size, which can be joined parallel to your thermostat