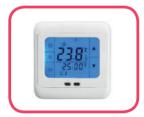

#### LCD Touch Screen (Floor & Air Sensing) Thermostat Suitable for Electric and Water Underfloor Heating, 16A + 32A

This weekly programmable heating thermostat with touch screen for underfloor heating system can be set every week, or every day. Suitable for Electric, or Water heating systems, or actuator control.