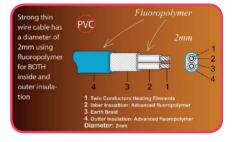

#### **Under Tile Heat Mat**

Our system consists of a 2mm thin cabled mat which can be rolled out and cut to shape to fit any room (cable MUST NOT be cut). The mat is pre-woven into a 500mm wide glass fibre sticky back mesh and can be laid directly under the surface to be heated.

## **Technical Data**

- 50 Year Warranty
- Mat Sizes available in 1/1.5/2/2.5/3/4/5/6/7/8/9/10/11/12m<sup>2</sup>
- Mat Width: 0.5m
- Cable Diameter: 2mm
- High quality teflon advanced installation
- Twin Conductor Heating Cable
- Conductor Insulation Advanced Fluoropolymer
- Outer insulation Advanced Fluoropolymer
- No PVC
- Rated Voltage: 230V
- · Lead Wire Length: 2.5m