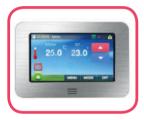

#### Big Colour Touch Screen 4.3inch (Floor & Air Sensing)Thermostat Suitable for Electric and Water Underfloor Heating, 16A

Supply Voltage: 230V +/-10% at 50mhz Max Load: 16 A Temperature setting range: 5-35 C Full Colour Touchscreen - 4.3 Inch.

7 Day Programmable. Various sensor settings - floor, ambient and both floor and ambient. Super accurate temperature detector.

Interactive graph display with clear descriptions. Intelligent to adjust changes to your room (self learning adaptive function).

Fit into standard single box. Suitable for Electric, or Water heating systems, or actuator control.