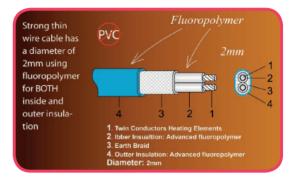

#### **Under Tile Heat Mat**

Our system consists of a 2mm thin cabled mat which can be rolled out and cut to shape to fit any room (cable MUST NOT be cut). The mat is pre-woven into a 500mm wide glass fibre sticky back mesh and can be laid directly under the surface to be heated.

## **Technical Data**

- 50 Year Warranty
- Mat Sizes available in 1/1.5/2/2.5/3/4/5/6/7/8/9/10/11/12m<sup>2</sup>
- Mat Width: 0.5m
- Cable Diameter: 2mm
- High quality teflon advanced installation
- Twin Conductor Heating Cable
- Conductor Insulation Advanced Fluoropolymer
- Outer insulation Advanced Fluoropolymer
- No PVC
- Rated Voltage: 230V
- · Lead Wire Length: 2.5m