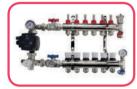

#### **Manifolds Complete Kit**

Single and 2-12 Ports Underfloor Heating Brass, or Stainless Steel Manifolds (as above) + Push Fitting Pump Pack - Grundfos Pump with Mixer Set Blending Valve

- · Grundfos/Wilo A-rated Pump
- · Mixer Set Blending Valve
- · Thermostatic control the flow temperature of water to the underfloor heating pipe
- Temperature range: 35C 65C
- Max working pressure: 10 bar
- · Compression type connections for ease of installation