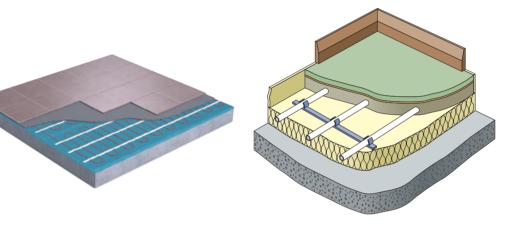

#### WHY CHOOSE UNDERFLOOR HEATING?

There are a number of benefits that underfloor heating has over traditional heating. Because the heat rises from the floor, the whole room will heat up evenly, unlike radiators. It is environmentally friendly, healthier and can be up to 40% more energy efficient to run, saving you money on your heating bills over time. Both electric and water can be used for any room in the property. Depending on certain factors of your project, one may be better suited than the other. Take into account the size of the room, type of subfloor, power, or water sources and decide which heating option will meet your needs.

**Electric Systems** are available in a variety of options, including pre laid and spaced cable on a mesh mat, making installation even easier. Loose cable allows you to lay and space the cable to your desired heat output. Both options are suitable for laying underneath tiled flooring.

Water Systems work inconjunction with your central heating, where warm water is pushed through a system of pipes to heat up a room. Using a single length of pipe means there is less chance of a leak. As the central heating system doesn't have to heat the water to as high a temperature as a radiator, your water heating costs will be lower.