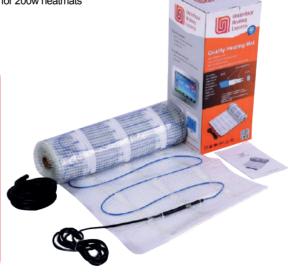

### **Included with kit:**

- 1. Heat Mat
- 2. Conduit pipe 2 metre
- 3. Installation manual

Ideal for; 150w - Bathrooms, Kitchens, Lounges, Dining Rooms

200w - Extensions, Large rooms and areas where there is loss of heating.

### Included with kit:

- 1. 140w per sqm foil heating kit
- 2. Conduit pipe 2 metre
- 3. Roll of aluminium tape
- 4. Installation manual

Ideal for: Bathrooms, Kitchens, Lounges, Dining Rooms

Largest mat size is 12m<sup>2</sup>. When ordering 13m<sup>2</sup> or higher, you will receive 2 mats to meet you required size, which can be joined parallel to your thermostat